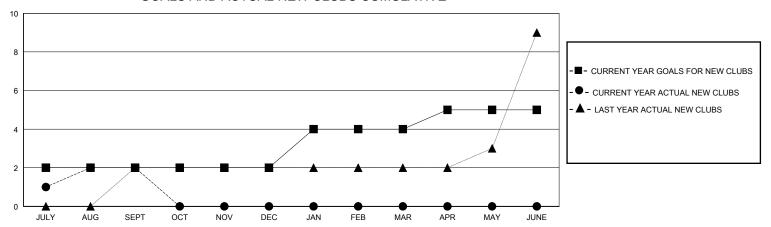

## GOALS AND ACTUAL NEW CLUBS CUMULATIVE

## District 320 A

Results as of: 9/30/2024

|    | Clubs              | Members |
|----|--------------------|---------|
| GM | IT: LOCATION INDIA | GMT CA  |

|                       | Club          | s         |                       |               | Men                    | nbers                   |                                                    |
|-----------------------|---------------|-----------|-----------------------|---------------|------------------------|-------------------------|----------------------------------------------------|
| RESULTS FOR 2024-2025 |               |           | RESULTS FOR 2024-2025 |               |                        |                         |                                                    |
| QUARTER               | NEW CLUB GOAL | NEW CLUBS | DROPPED CLUBS         | QUARTER MEME  | BER GROWTH NET<br>GOAL | MEMBER GROWTH<br>ACTUAL | DROPPED<br>MEMBERS ACTUAL<br>(including transfers) |
| JULY/AUG/SEPT         | 2             | 2         | 0                     | JULY/AUG/SEPT | 20                     | 148                     | 24                                                 |
| OCT/NOV/DEC           | 0             | 0         | 0                     | OCT/NOV/DEC   | 20                     | 0                       | 0                                                  |
| JAN/FEB/MAR           | 2             | 0         | 0                     | JAN/FEB/MAR   | 10                     | 0                       | 0                                                  |
| APR/MAY/JUNE          | 1             | 0         | 0                     | APR/MAY/JUNE  | 10                     | 0                       | 0                                                  |