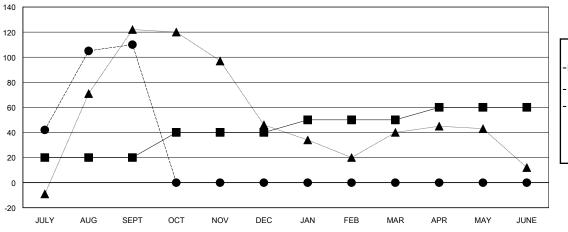

## GOALS AND ACTUAL MEMBERS CUMULATIVE

| ■- | MEMBER      | GROWTH NET    | GOAL |
|----|-------------|---------------|------|
| _  | IVILIVIDLIX | CITCOVVIIIINE | OOAL |

- ■ - MEMBER GROWTH ACTUAL

- ▲ - LAST YEAR MEMBERSHIP ACTUAL

## District 320 A

Results as of: 9/30/2024

|    | Clubs              | Members |
|----|--------------------|---------|
| GM | IT: LOCATION INDIA | GMT CA  |

|                       | Club          | s         |                       |               | Men                    | nbers                   |                                                    |
|-----------------------|---------------|-----------|-----------------------|---------------|------------------------|-------------------------|----------------------------------------------------|
| RESULTS FOR 2024-2025 |               |           | RESULTS FOR 2024-2025 |               |                        |                         |                                                    |
| QUARTER               | NEW CLUB GOAL | NEW CLUBS | DROPPED CLUBS         | QUARTER MEME  | BER GROWTH NET<br>GOAL | MEMBER GROWTH<br>ACTUAL | DROPPED<br>MEMBERS ACTUAL<br>(including transfers) |
| JULY/AUG/SEPT         | 2             | 2         | 0                     | JULY/AUG/SEPT | 20                     | 148                     | 24                                                 |
| OCT/NOV/DEC           | 0             | 0         | 0                     | OCT/NOV/DEC   | 20                     | 0                       | 0                                                  |
| JAN/FEB/MAR           | 2             | 0         | 0                     | JAN/FEB/MAR   | 10                     | 0                       | 0                                                  |
| APR/MAY/JUNE          | 1             | 0         | 0                     | APR/MAY/JUNE  | 10                     | 0                       | 0                                                  |